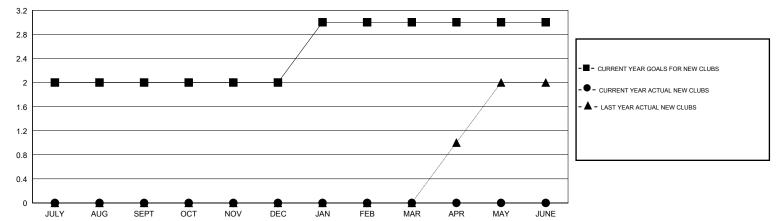

### **LOCATION TEXAS**

 $\mathsf{GMT}\;\mathsf{CA}\;1$ 

|               |                  | Clubs             |                  |                  | Members               |                    |                                     |                    |                  |
|---------------|------------------|-------------------|------------------|------------------|-----------------------|--------------------|-------------------------------------|--------------------|------------------|
|               | RESU             | LTS FOR 2016-2017 | ,                |                  | RESULTS FOR 2016-2017 |                    |                                     |                    |                  |
| QUARTER       | NEW CLUB<br>GOAL | NEW CLUBS         | DROPPED<br>CLUBS | NET<br>GAIN/LOSS | QUARTER               | NEW MEMBER<br>GOAL | CHARTER AND<br>NEW MEMBERS<br>ADDED | DROPPED<br>MEMBERS | NET<br>GAIN/LOSS |
| JULY/AUG/SEPT | 2                | 0                 | 1                | -1               | JULY/AUG/SEPT         | 5                  | 47                                  | 169                | -122             |
| OCT/NOV/DEC   | 0                | 0                 | 0                | 0                | OCT/NOV/DEC           | -9                 | 0                                   | 0                  | 0                |
| JAN/FEB/MAR   | 1                | 0                 | 0                | 0                | JAN/FEB/MAR           | 21                 | 0                                   | 0                  | 0                |
| APR/MAY/JUNE  | 0                | 0                 | 0                | 0                | APR/MAY/JUNE          | -9                 | 0                                   | 0                  | 0                |

#### GOALS AND ACTUAL NEW CLUBS CUMULATIVE