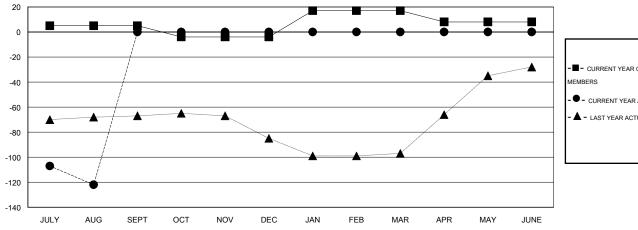

### **LOCATION TEXAS**

 $\mathsf{GMT}\;\mathsf{CA}\;1$ 

|               |                  | Clubs             |                  |                  | Members               |                    |                                     |                    |                  |
|---------------|------------------|-------------------|------------------|------------------|-----------------------|--------------------|-------------------------------------|--------------------|------------------|
|               | RESU             | LTS FOR 2016-2017 | ,                |                  | RESULTS FOR 2016-2017 |                    |                                     |                    |                  |
| QUARTER       | NEW CLUB<br>GOAL | NEW CLUBS         | DROPPED<br>CLUBS | NET<br>GAIN/LOSS | QUARTER               | NEW MEMBER<br>GOAL | CHARTER AND<br>NEW MEMBERS<br>ADDED | DROPPED<br>MEMBERS | NET<br>GAIN/LOSS |
| JULY/AUG/SEPT | 2                | 0                 | 1                | -1               | JULY/AUG/SEPT         | 5                  | 47                                  | 169                | -122             |
| OCT/NOV/DEC   | 0                | 0                 | 0                | 0                | OCT/NOV/DEC           | -9                 | 0                                   | 0                  | 0                |
| JAN/FEB/MAR   | 1                | 0                 | 0                | 0                | JAN/FEB/MAR           | 21                 | 0                                   | 0                  | 0                |
| APR/MAY/JUNE  | 0                | 0                 | 0                | 0                | APR/MAY/JUNE          | -9                 | 0                                   | 0                  | 0                |

#### GOALS AND ACTUAL MEMBERS CUMULATIVE

| - ■ - CURRENT YEAR GOALS FOR NEW |  |  |  |  |
|----------------------------------|--|--|--|--|
| MEMBERS                          |  |  |  |  |

- CURRENT YEAR ACTUAL MEMBERS

- LAST YEAR ACTUAL MEMBERS

| DROPPED CLUBS: 1  DROPPED MEMBERS |            | 27 CLUBS OF 73 ADDED 1 OR MORE<br>NEW MEMBERS | GENDER DISTRIBU<br>MALE<br>FEMALE      | 750 (05 000()) |            |
|-----------------------------------|------------|-----------------------------------------------|----------------------------------------|----------------|------------|
| DECEASED  CLUB CANCELLED          | 8<br>0     | CLICK HERE FOR HEALTH ASSESSMENT DATA         | FAMILY UNIT MEMBERS  HEAD OF HOUSEHOLD |                | 368<br>183 |
| OTHER TOTAL                       | 160<br>168 |                                               | NON-HEAD OF HOUSEHOL                   | LD             | 185        |